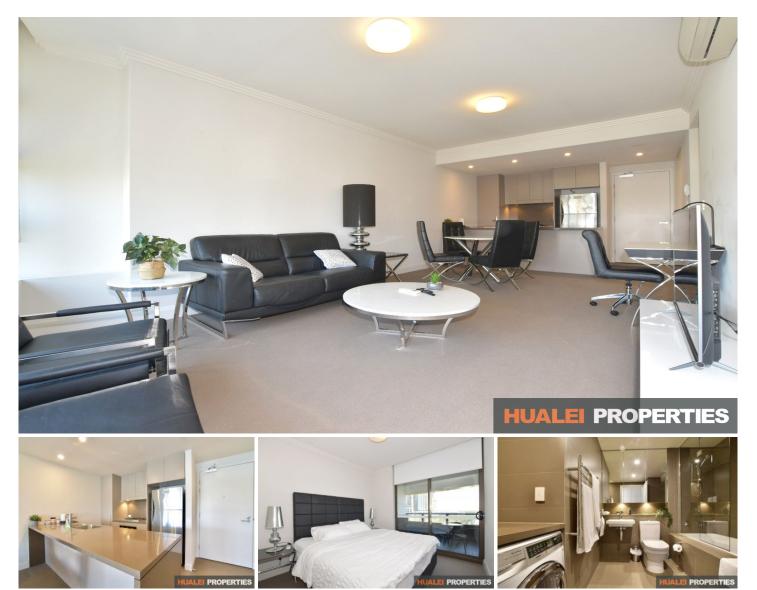

## 912/7 Australia Avenue Sydney Olympic Park NSW

Absolutely marvelous 2 bedroom apartment surrounding by beautiful parkland. Minute from Sydney Olympic Park Train Station, world class sporting venues, restaurants, shops, transportation, parks & the waterside.

Feature

- Modern kitchen with stone benches
- Gas cooking
- Generous bedrooms with built in wardrobe and high ceilings, Main with ensuite
- Internal laundry
- Large breathable balcony
- 24 Hrs Secured parking
- Solar Tinted Double Glazed Glass (Energy Efficient Noise Reducing)
- Reverse Cycle Air Conditioning