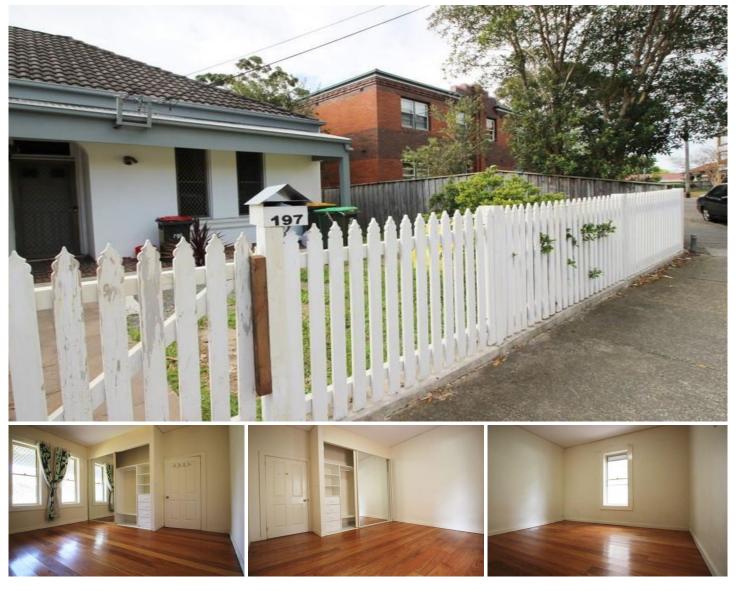

## **197 Norton Street Ashfield NSW**

Refurbished and beautifully presented, outstanding family home. this beautifully family home offers much sought after original features such as high ornate ceilings and intricate timber joinery.

Now featuring

- \* Classic Federation entry hall
- \* Ornate high ceilings
- \* Gleaming polished timber floors
- \* Four excellent sized bedrooms two with built ins
- \* Two elegant bathrooms
- \* Internal laundry
- \* Off-street parking