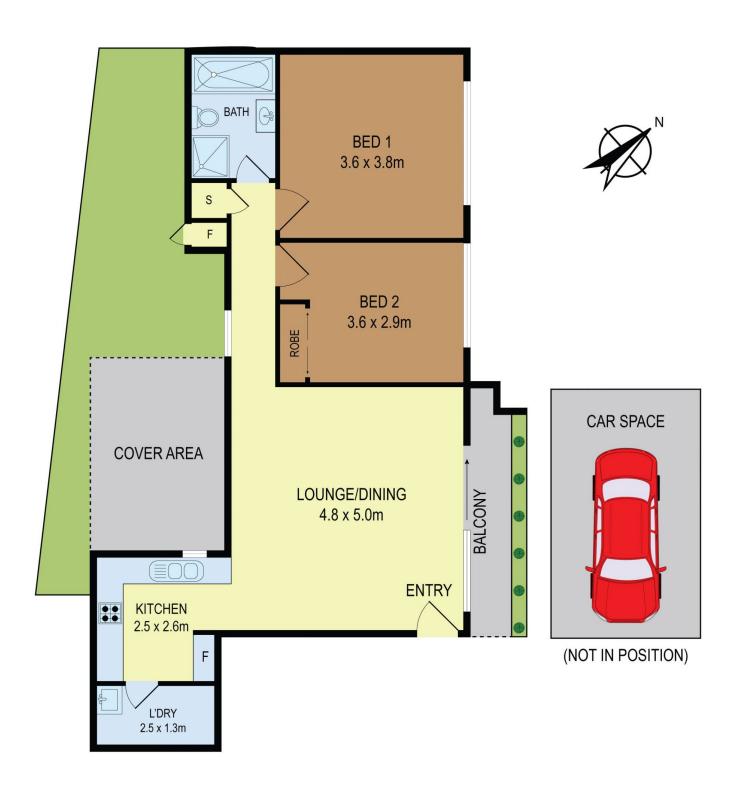

## 2/132 Woodburn Road BERALA NSW

This lovely ground floor unit is your perfect family home or investment. With two spacious bedrooms, one of the bedrooms with built in robe. The living room has plenty of space for entertainment and eating with a north facing balcony adjoining the room. The modern kitchen contains plenty of cupboard space, gas cooking and stone bench-tops. Low maintenance back yard with covered entertaining area. The unit is ideally located 5 mins away from local shops, trains and busses. This property will not last long!

## Features:

- Spacious bedrooms, one with built-in robe
- Gas cooking kitchen
- Spacious living space with sunny balcony
- Security parking space
- 5 min walk to Berala train station and Woolworths