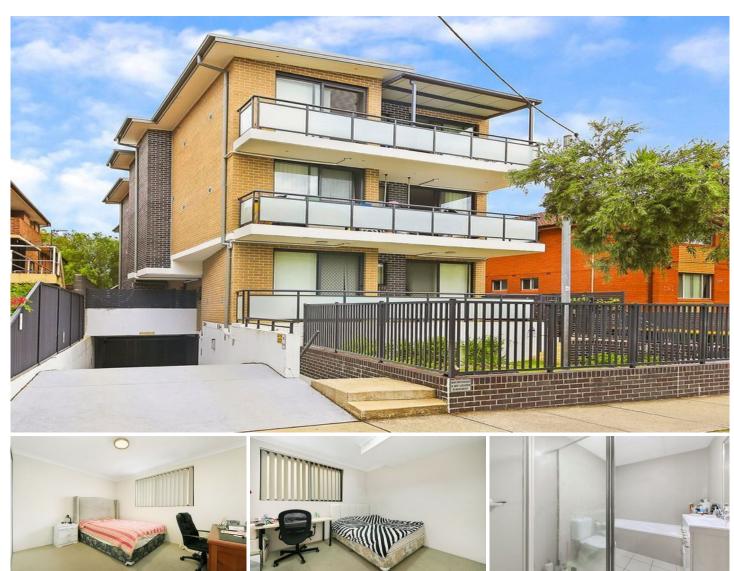

## 2/132 Woodburn Road BERALA NSW

This lovely ground floor unit is your perfect family home or investment. With two spacious bedrooms, one of the bedrooms with built in robe. The living room has plenty of space for entertainment and eating with a north facing balcony adjoining the room. The modern kitchen contains plenty of cupboard space, gas cooking and stone bench-tops. Low maintenance back yard with covered entertaining area. The unit is ideally located 5 mins away from local shops, trains and busses. This property will not last long!

## Features:

- Spacious bedrooms, one with built-in robe
- Gas cooking kitchen
- Spacious living space with sunny balcony
- Security parking space
- 5 min walk to Berala train station and Woolworths