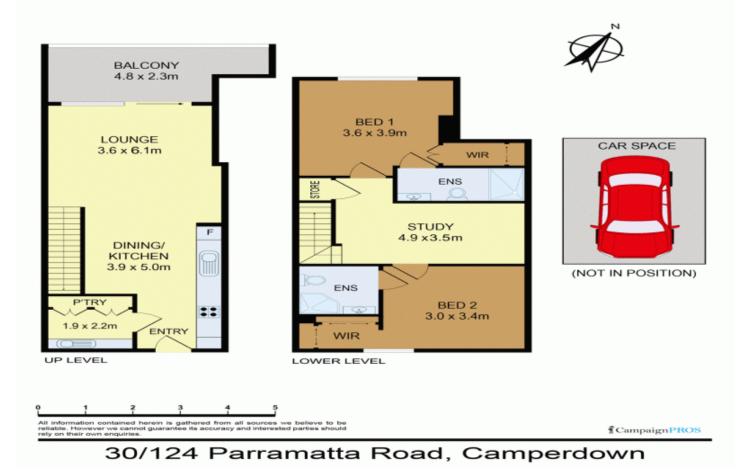

apartment features:

- Split level design features a large open plan living area
- Two bedrooms both have built-in wardrobes and ensuite
- Muti purpose study area
- Modern kitchen equipped with quality appliances
- Security access to the building and parking space
- Council \$213/q
- Water \$174/q
- Strata \$1265/q