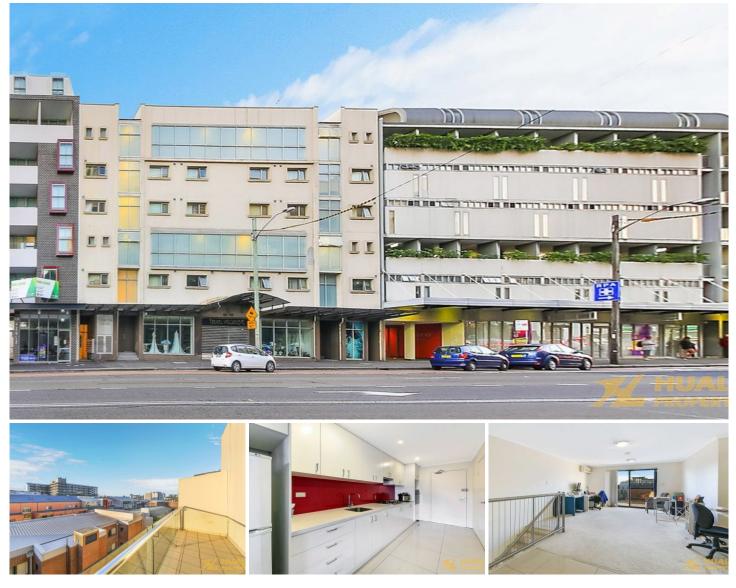

30/124-126 Parramatta Road CAMPERDOWN NSW

This stunning apartment rests in a boutique building, located in a city-edge position within a stroll to universities, Newtown and Sydney CBD. It is a great investment or for the first home buyer.

apartment features:

- Split level design features a large open plan living area
- Two bedrooms both have built-in wardrobes and ensuite
- Muti purpose study area
- Modern kitchen equipped with quality appliances
- Security access to the building and parking space
- Council \$213/q
- Water \$174/q
- Strata \$1265/q