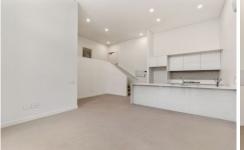

- Premium design with north/east facing including living area & courtyard
- Abundance of natural light all day long
- Sleek stone finished kitchen features quality gas appliances and dish washer
- Two generous bedrooms include built-in and balconies, walk-in wardrobe and en-suite to master
- 4.1m high ceiling crossing living area and Terrance
- NBN available, Air condition, literally 10 footsteps to private and visitor parking

106/41 Hill Road, Wentworth Point Celling high: 4.1M