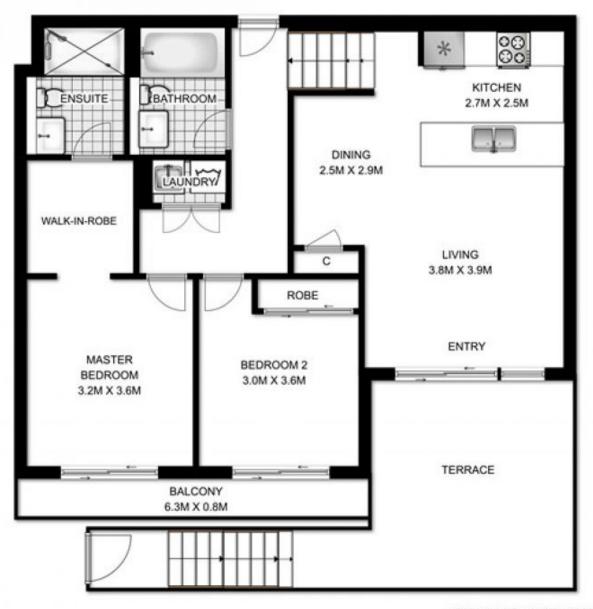

## 106/41 Hill Road WENTWORTH POINT NSW

106/41 Hill Road, Wentworth Point, NSW, 2127

This perfectly raised Ground Floor residence is located in a vibrant suburb, easily access to shopping centre, school, and ferry. Featuring modern kitchen with bench-top, high ceiling, over-sized two bedrooms, together with large open-plan living and dining area seamlessly connect with a wide and deep sun-drenched entertainers' terrace.

- Premium design with north/east facing including living area & courtyard
- Abundance of natural light all day long
- Sleek stone finished kitchen features quality gas appliances and dish washer
- Two generous bedrooms include built-in and balconies, walk-in wardrobe and en-suite to master
- 4.1m high ceiling crossing living area and Terrance
- NBN available, Air condition, literally 10 footsteps to private and visitor parking

2 2 1 2

Building Size: 13 sqm

View : https://wv

: https://www.hualei.com.au/sale/nsw/inne r-west/wentworth-point/residential/apart

ment/5826111

Steven (Xuhua) HOU 0424 168 198

INTERNAL AREA: 77 SQM APPROX. TOTAL AREA: 121 SQM APPROX.

106/41 Hill Road, Wentworth Point Celling high: 4.1M