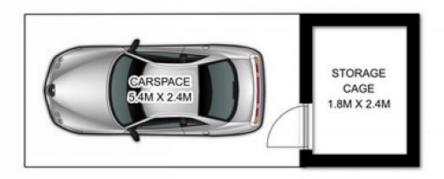

2 2 1 2

Building Size: 13 sqm

View : https://wv

: https://www.hualei.com.au/sale/nsw/inne r-west/wentworth-point/residential/apart

ment/5826111

Steven (Xuhua) HOU 0424 168 198

INTERNAL AREA: 77 SQM APPROX. TOTAL AREA: 121 SQM APPROX.