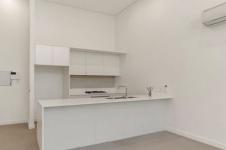

- Premium design with north/east facing including living area & courtyard
- Abundance of natural light all day long
- Sleek stone finished kitchen features quality gas appliances and dish washer
- Two generous bedrooms include built-in and balconies, walk-in wardrobe and en-suite to master
- 4.1m high ceiling crossing living area and Terrance
- NBN available, Air condition, literally 10 footsteps to private and visitor parking