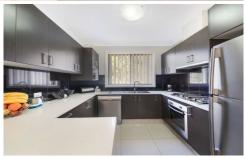

## Great features including:

- 4 generous size bedrooms with built-in robes and the master room with ensuite.
- The gourmet kitchen includes stone benchtop, 900mm gas cooktop, stainless steel appliances, ample cupboard space and a breakfast bar
- Large grassy backyard with plenty of room for kids or