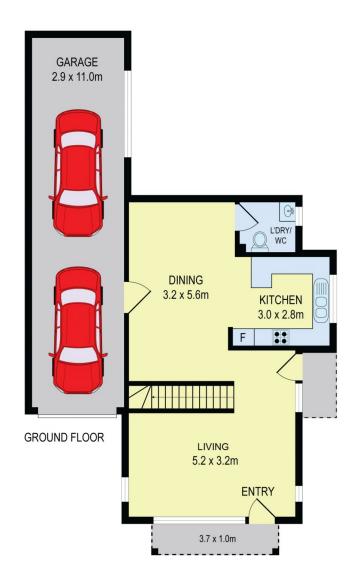

## Great features including:

- 4 generous size bedrooms with built-in robes and the master room with ensuite.
- The gourmet kitchen includes stone benchtop, 900mm gas cooktop, stainless steel appliances, ample cupboard space and a breakfast bar
- Large grassy backyard with plenty of room for kids or

4 🕒 2 📛 2 🖨

**View :** https://www.hualei.com.au/sale/nsw/hills/kellyville -ridge/residential/house/5826112

Steven (Xuhua) HOU 0424 168 198

All information contained herein is gathered from all sources we believe to be reliable. However we cannot guarantee its accuracy and interested parties should rely on their own enquiries.