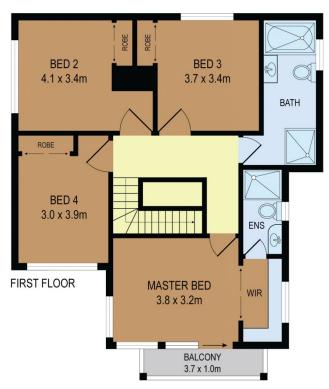

## Great features including:

- 4 generous size bedrooms with built-in robes and the master room with ensuite.
- The gourmet kitchen includes stone benchtop, 900mm gas cooktop, stainless steel appliances, ample cupboard space and a breakfast bar
- Large grassy backyard with plenty of room for kids or

4 🕒 2 📛 2 🖨

**View :** https://www.hualei.com.au/sale/nsw/hills/kellyville -ridge/residential/house/5826112

Steven (Xuhua) HOU 0424 168 198

All information contained herein is gathered from all sources we believe to be reliable. However we cannot guarantee its accuracy and interested parties should rely on their own enquiries.