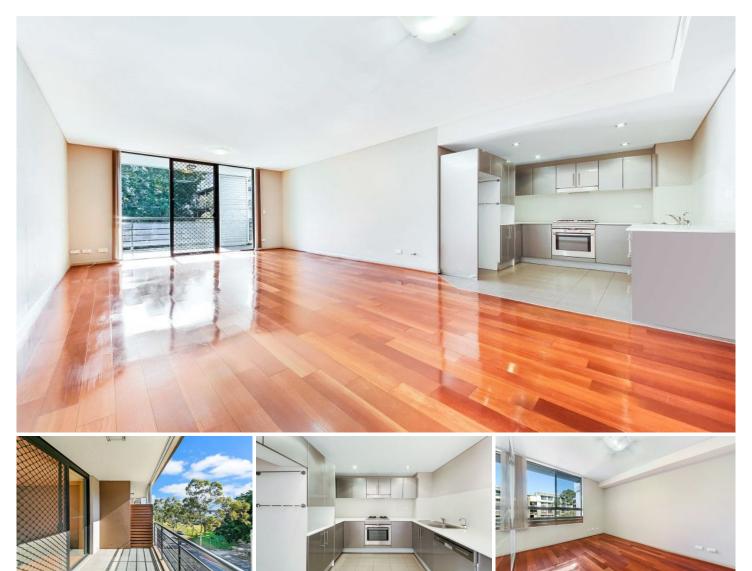

## 1327/100 Belmore Street RYDE NSW

This luxurious apartment provides a sophisticated and easy lifestyle. It's situated in a secure building with the convenience of transport, parks, schools, shops and entertainment all within close proximity. Showcasing striking finishes and a versatile open-plan layout, it presents a rare lifestyle opportunity.

- Modern, full brick building
- Exciting Meadowbank/Ryde precinct
- Comfort of natural light
- Generous layout with contemporary easy care finishes
- Flowing interiors with generous open-plan living area

- Deluxe kitchen with stainless steel appliances, gas cooking, stone bench tops and dishwasher

- Access to a peaceful parkland at your doorsteps for entertaining with water views

- Three large bedrooms