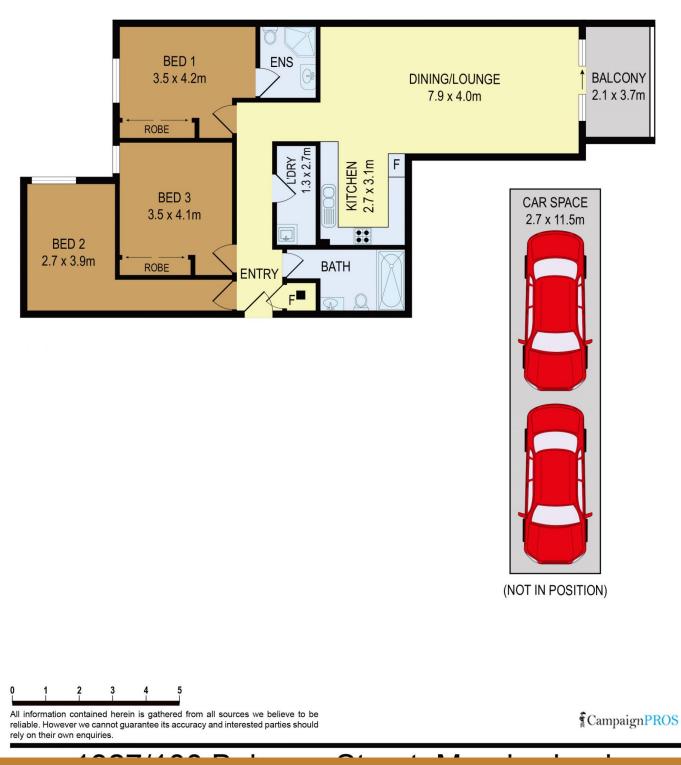

- Deluxe kitchen with stainless steel appliances, gas cooking, stone bench tops and dishwasher

- Access to a peaceful parkland at your doorsteps for entertaining with water views

- Three large bedrooms

## 3 🛤 2 🚰 2 🛱

Building Size : 151 sqm

View

: https://www.hualei.com.au/sale/nsw/nort hern-suburbs/ryde/residential/apartment/ 5826117