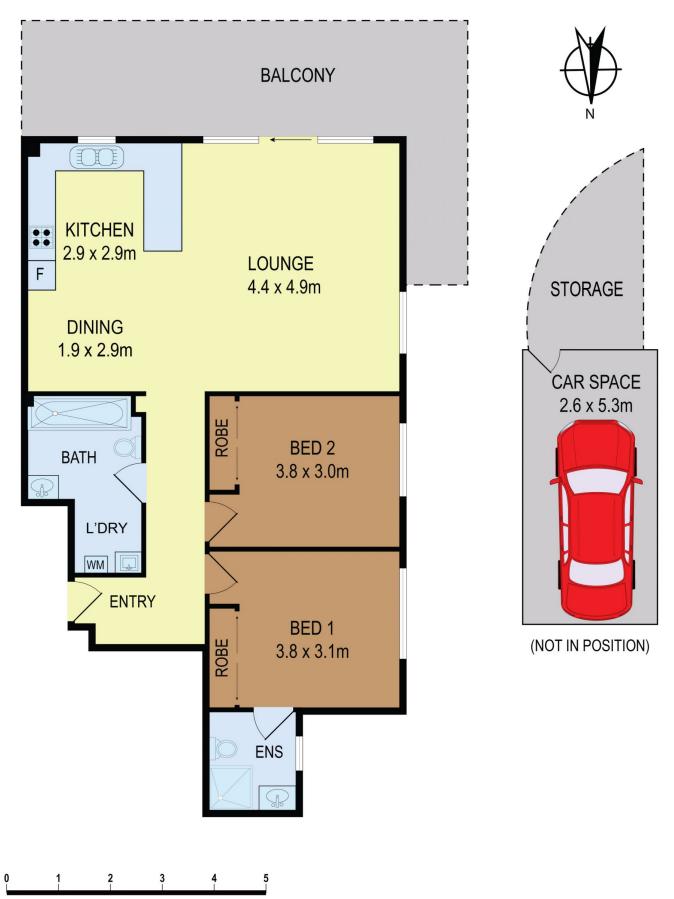

## 35/40-42A Keeler Street CARLINGFORD NSW

This young boutique complex located in one of the best street in Carlingford, short stroll to shopping centres and local public school.

Features:

- Spacious two bedrooms with built in wardrobe
- Main bedroom with ensuite
- Open plan living leading to a generous sunlit balcony
- Internal laundry
- Air-conditioning and intercom
- Security parking and lock-up storage