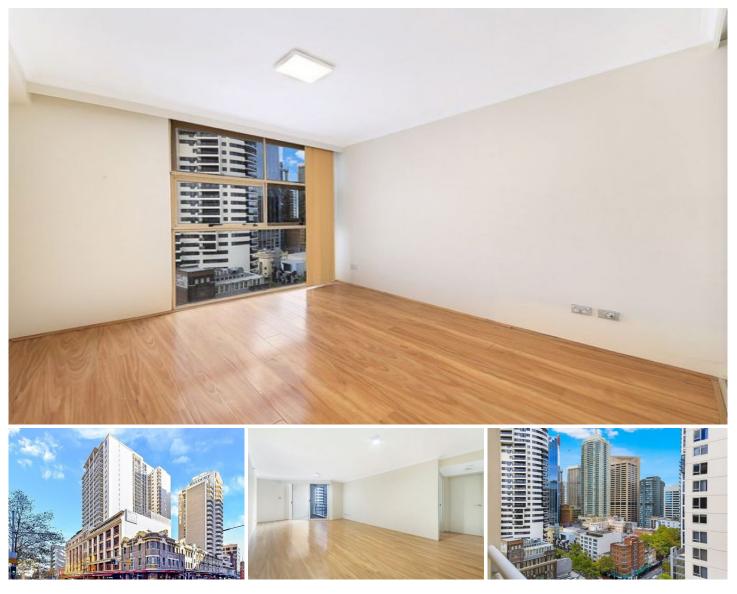

## 569 George Street Sydney NSW

The well maintained one bedroom apartment is situated on the 19th floor of Summit Building. With its unbeatable location, short stroll to Darling Harbour, QVB, Westfield, Chinatown and more.

## Features:

Spacious living with polished floorboard throughout Large bedroom with built in wardrobe

Kitchen with gas cook top, dishwasher and stone bench top Modern bathroom with shower and bath tub separated Ducted air condition, ample storage and internal laundry Security building with onsite building manager

Facilities including indoor heated pool, gym, spa, sauna and games room

Excellent opportunity for investment buyer or first home owner

View : https://www.hualei.com.au/sale/nsw/sydney-city/s ydney/residential/apartment/5826121