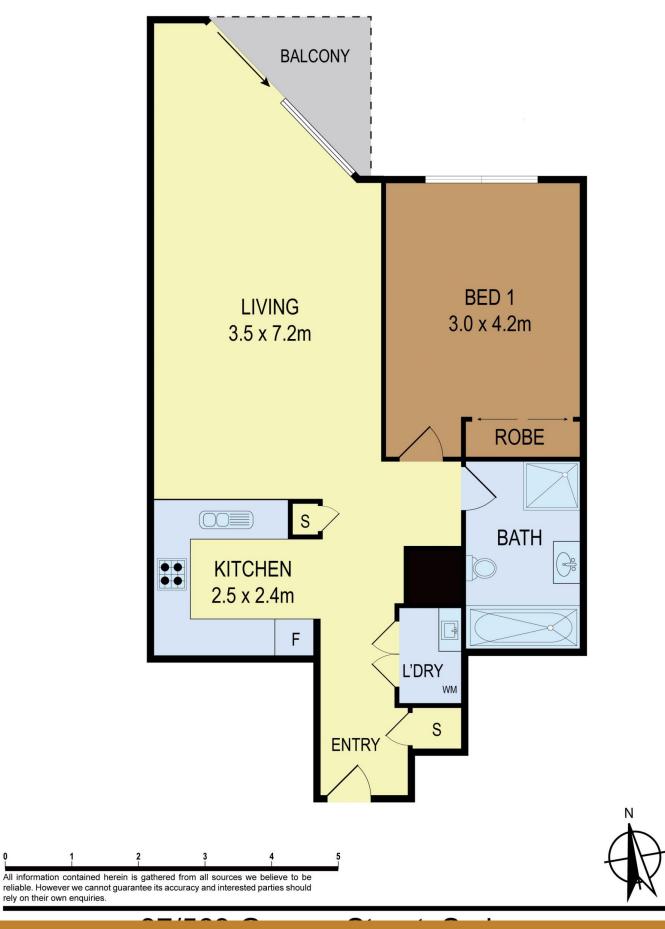

## 569 George Street Sydney NSW

The well maintained one bedroom apartment is situated on the 19th floor of Summit Building. With its unbeatable location, short stroll to Darling Harbour, QVB, Westfield, Chinatown and more.

## Features:

Spacious living with polished floorboard throughout Large bedroom with built in wardrobe

Kitchen with gas cook top, dishwasher and stone bench top Modern bathroom with shower and bath tub separated Ducted air condition, ample storage and internal laundry Security building with onsite building manager