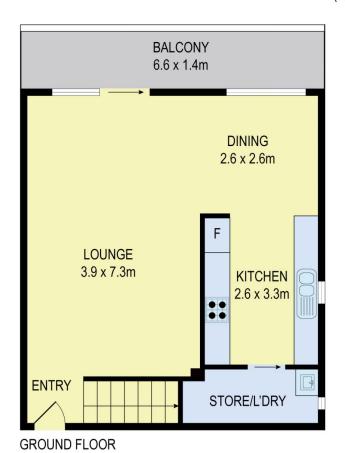

## 29/479 Chapel Road BANKSTOWN NSW

This immaculate town house style unit is conveniently located within walking distance to Bankstown Central Shopping Centre, train/bus station and other amenities. Features:

- Two spacious bedrooms, main with walk-in-wardrobe
- Large open plan living and dining area with tile floor throughout
- Modern kitchen with ample storage and quality appliances
- Classic style bathroom with separated toilet
- Sundrenched bedrooms, living room and balcony
- Internal laundry, parking space
- Strata: \$680/Q approx.
- Council:\$2720/Q approx.Water:\$178/Q approx.