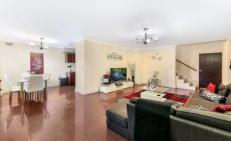

- Two spacious bedrooms, main with walk-in-wardrobe
- Large open plan living and dining area with tile floor throughout
- Modern kitchen with ample storage and quality appliances
- Classic style bathroom with separated toilet
- Sundrenched bedrooms, living room and balcony
- Internal laundry, parking space
- Strata: \$680/Q approx.
- Council:\$2720/Q approx.Water:\$178/Q approx.