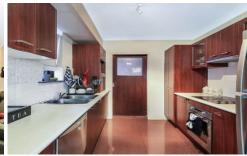

- Two spacious bedrooms, main with walk-in-wardrobe
- Large open plan living and dining area with tile floor throughout
- Modern kitchen with ample storage and quality appliances
- Classic style bathroom with separated toilet
- Sundrenched bedrooms, living room and balcony
- Internal laundry, parking space
- Strata: \$680/Q approx.
- Council:\$2720/Q approx.Water:\$178/Q approx.