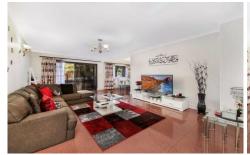

- Two spacious bedrooms, main with walk-in-wardrobe
- Large open plan living and dining area with tile floor throughout
- Modern kitchen with ample storage and quality appliances
- Classic style bathroom with separated toilet
- Sundrenched bedrooms, living room and balcony
- Internal laundry, parking space
- Strata: \$680/Q approx.
- Council:\$2720/Q approx.Water:\$178/Q approx.