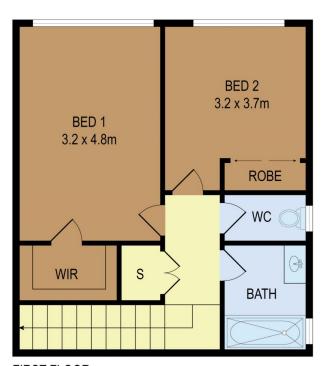

## 29/479 Chapel Road BANKSTOWN NSW

This immaculate town house style unit is conveniently located within walking distance to Bankstown Central Shopping Centre, train/bus station and other amenities. Features:

- Two spacious bedrooms, main with walk-in-wardrobe
- Large open plan living and dining area with tile floor throughout
- Modern kitchen with ample storage and quality appliances
- Classic style bathroom with separated toilet
- Sundrenched bedrooms, living room and balcony
- Internal laundry, parking space
- Strata: \$680/Q approx.
- Council:\$2720/Q approx.Water:\$178/Q approx.