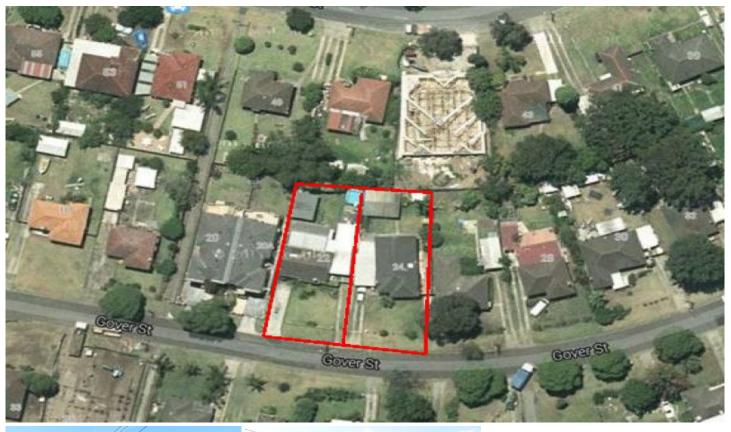

## 22-24 Gover Street PEAKHURST NSW

DA approved 13 units

Land size approximately 1195 sqm

1 x 1 bedroom 9 x 2 bedroom 1 x 2 bedroom plus study 2 x 3 bedroom

Walking distance to public transport

This is a great opportunity for developers.

Contact on 9299 5402 for more info

Land Size : 1195 sqm View : https://www

: https://www.hualei.com.au/sale/nsw/st-geor ge/peakhurst/residential/land/5826127

© 2024 - Hualei Properties

Disclaimer: This advertisement serves as a guide only. Whilst all information has been gathered from sources we deem to be reliable, we do not guarantee the accuracy of this information, nor do we accept responsibility for any action taken by intending purchasers or tenants in relying upon this information.