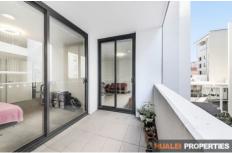

This Apartment Features:

- Modern interior
- Large balcony
- Stainless steel appliances
- Lock up garage with storage cage
- Level 3

2 📮 2 🖺 1 🖨

Building Size: 82 sqm

View

: https://www.hualei.com.au/sale/nsw/parr amatta/harris-park/residential/apartment/