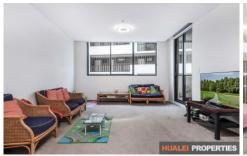

This Apartment Features:

- Modern interior
- Large balcony
- Stainless steel appliances
- Lock up garage with storage cage
- Level 3

2 📮 2 🖺 1 🖨

Building Size: 82 sqm

View

: https://www.hualei.com.au/sale/nsw/parr amatta/harris-park/residential/apartment/