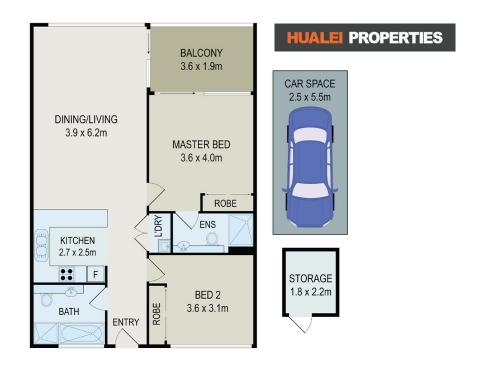

This Apartment Features:

- Modern interior
- Large balcony
- Stainless steel appliances
- Lock up garage with storage cage
- Level 3

2 📮 2 🖺 1 🖨

Building Size: 82 sqm

View

: https://www.hualei.com.au/sale/nsw/parr amatta/harris-park/residential/apartment/