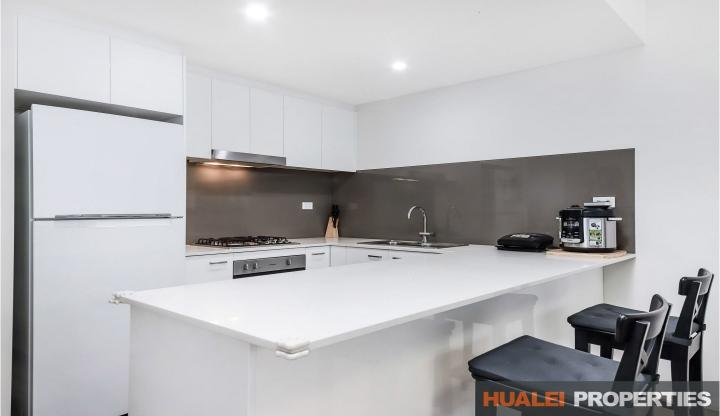

This Apartment Features:

- Modern interior
- Large balcony
- Stainless steel appliances
- Lock up garage with storage cage
- Level 3

2 📮 2 🖺 1 🖨

Building Size: 82 sqm

View

: https://www.hualei.com.au/sale/nsw/parr amatta/harris-park/residential/apartment/