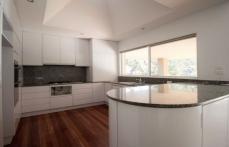

- \* Walking distance to public transport and Pymble Ladies College
- \* 2-story house
- \* Luxurious timber floor
- \* Formal lounge/dining room with natural stone fireplace opens to an expansive deck
- \* A roomy downstairs rumpus room opens to entertaining garden area.
- \* Internal laundry, Loads of storage, Cellar. Auto double lock-up garage.