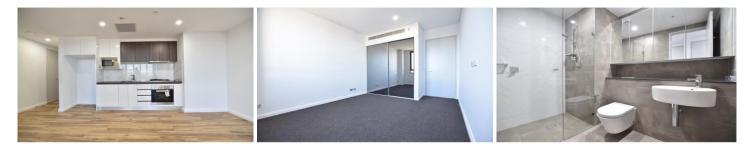

- One spacious bedroom, with build in wardrobes?
- One generous and tidy bathroom;
- Combined living and dinning area, deducted timber floor throughout to the extra large balcony;
- Fashionable open plan kitchen with gas cooking, oven and microwave oven.
- Secured building access.
- Internal laundry with dryer;
- Full furnished.
- Please contact agent for inspection. ref 204920