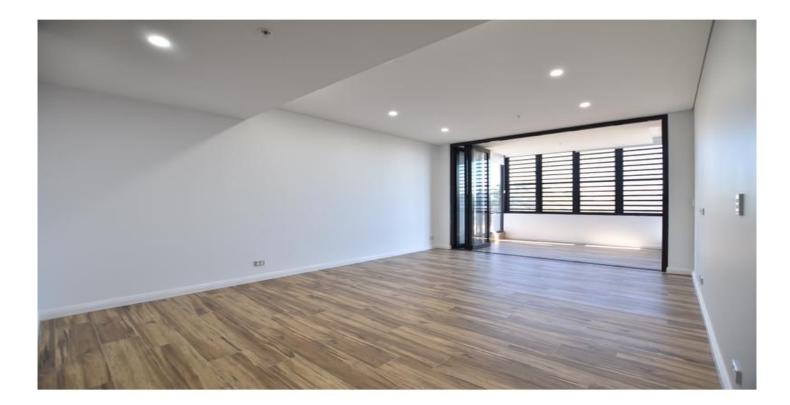

- One spacious bedroom, with build in wardrobes?
- One generous and tidy bathroom;
- Combined living and dinning area, deducted timber floor throughout to the extra large balcony;
- Fashionable open plan kitchen with gas cooking, oven and microwave oven.
- Secured building access.
- Internal laundry with dryer;
- Full furnished.
- Please contact agent for inspection. ref 204920