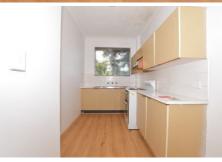

## Features include:

- 2 Good sized bedrooms, main bedroom with built-ins
- Separate kitchen with plenty of storage space
- Internal Laundry
- Spacious living area with new timber floor
- Northeast facing balcony
- Neatly presented bathroom
- Just meters from local shops, cafes, Schools, and transport
- Lock up garage