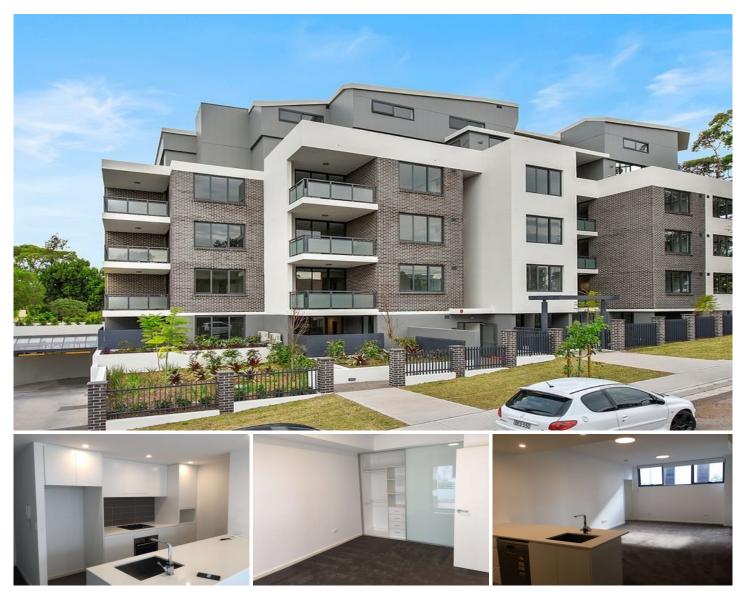

## 55/2 Bouvardia Street Asquith NSW

Bouvardia Apartments are located in a quiet location in Asquith - a fast growing suburb in the upper North Shore. It is located on level 3 on a quiet street. Just a short stroll to schools, local shops including a Coles supermarket, Asquith station, and is just one stop away from Hornsby Westfield shopping complex.

## Features:

- Modern open plan living and dining area

- Bright, fresh kitchen inclusive of stainless steel appliances - Generous bedroom with built in wardrobe and en-suite to main

- Internal laundry
- One car space, and a storage

- Minutes to Asquith Train Station and Coles supermarket around the corner

View : https://www.hualei.com.au/lease/nsw/north-shore -upper/asquith/residential/apartment/5826154