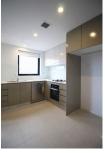

## Other Features Include:

- Two generously appointed bedrooms with built-in, main with en-suite;
- Two tidy bathrooms with wall mounted glass, main with bathtub;
- The sun filled open plan design captures light and air with living area;
- Fashion designed kitchen with quality appliances;
- Air conditioning;
- One secured car space.