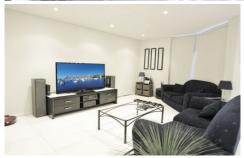

- Three levels, three bedrooms + one study/entertainment room, two bathrooms (bathing areas and toilets are separated), three toilets, open plan flexible living area.
- The second floor can be multi-function area, transparent and bright
- Yard on the ground floor and huge roof on the top floor
- Master room and a second room with a living balcony, a single room has two big windows.
- Carpet in rooms and ceramic tile in the living room and kitchen.