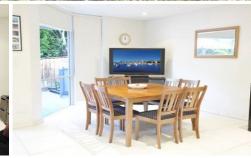

- Three levels, three bedrooms + one study/entertainment room, two bathrooms (bathing areas and toilets are separated), three toilets, open plan flexible living area.
- The second floor can be multi-function area, transparent and bright
- Yard on the ground floor and huge roof on the top floor
- Master room and a second room with a living balcony, a single room has two big windows.
- Carpet in rooms and ceramic tile in the living room and kitchen.