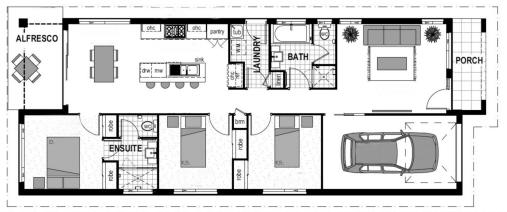

3 连 2 🗲 2 🖨

Price : From \$420,000 Building Size : 170 sqm

View : https://www.hualei.com.au/sale/nsw/wes

tern-sydney/schofields/residential/house

/5826178

Steven (Xuhua) HOU 0424 168 198

HUALEI Sales (02) 9299 5402

## PENSMORE: FLOOR PLAN & FACADE

Option 1

Option 2

Disclaimer: All photos are artist impression only and may include upgrade items and may depict fixtures, finishes and features that are not supplied. Plans are for illustrative purpose only and may not be up to scale. Some items in the display homes may not be included. All interested parties must only refer to individual contracts for final details and must only refer to the contracts as the final and only interpretation of the product, location, facilities and details for builder and developer. The floorplan, inclusion, colour, material, garage size & overall shape of the house is subject to availability, developer design review panel, bushfire requirements, 8 statutory approval. Builders receive the right to substitute tens with legariate products at substitute tens with legariate products at substitute tens with legariate products at substitute tens with legariate products and represented are subject to availability, developer, council & statutory requirement and site conditions. Land is supplied by developer. Land prices and availability are subject to change without notice. All details being presented are subject to change without notice or obligation.