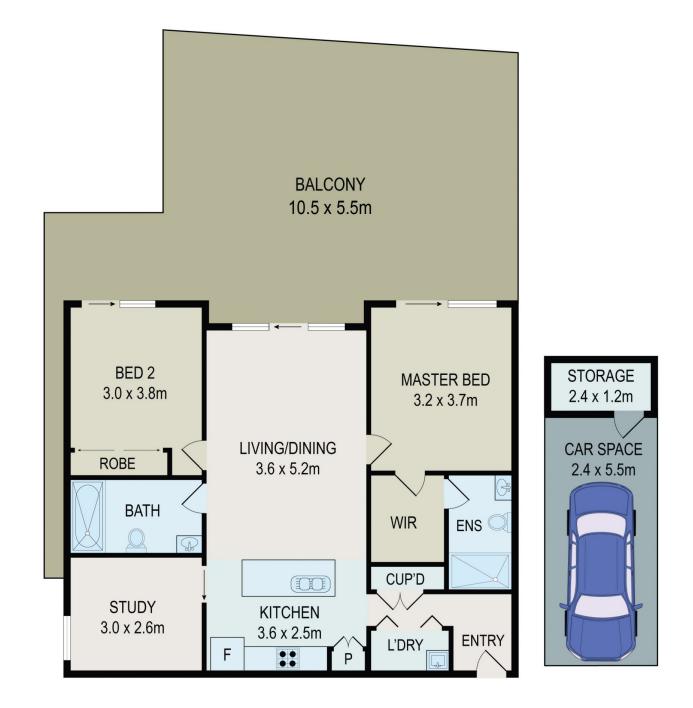

## Level 1/119/1 Nipper Street Homebush NSW

You'll love this charming, 3 bedroom apartment with the spectacular open skyline. This 3 bedroom, 2 bathroom home with 1 car space will give you plenty of generous space to move about (without losing that quaint, cozy atmosphere. Wake up each morning to awe-inspiring sunrises in the East and drift off to sleep each night with the tranquil sounds of nature. Situated in a friendly community and just thirty minutes from the magnificent Sydney CBD. It is also a 10-minute walk to the North Strathfield train station and a shopping directly across the street! There is also a bus stop taking you to Burwood/Rhodes respectively.

This property features:

- Huge entertainment balcony
- Combined living/dining room
- Stone benchtops

View : https://www.hualei.com.au/sale/nsw/inner-west/h omebush/residential/apartment/5826206

Kevin Shi (02) 9299 5402