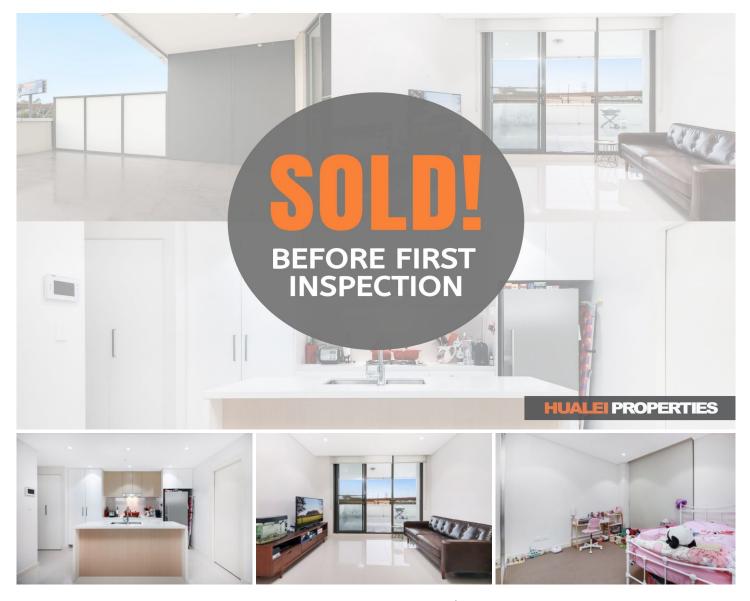

## Level 1/119/1 Nipper Street Homebush NSW

You'll love this charming, 3 bedroom apartment with the spectacular open skyline. This 3 bedroom, 2 bathroom home with 1 car space will give you plenty of generous space to move about (without losing that quaint, cozy atmosphere. Wake up each morning to awe-inspiring sunrises in the East and drift off to sleep each night with the tranquil sounds of nature. Situated in a friendly community and just thirty minutes from the magnificent Sydney CBD. It is also a 10-minute walk to the North Strathfield train station and a shopping directly across the street! There is also a bus stop taking you to Burwood/Rhodes respectively.

This property features:

- Huge entertainment balcony
- Combined living/dining room
- Stone benchtops

View : https://www.hualei.com.au/sale/nsw/inner-west/h omebush/residential/apartment/5826206

Kevin Shi (02) 9299 5402