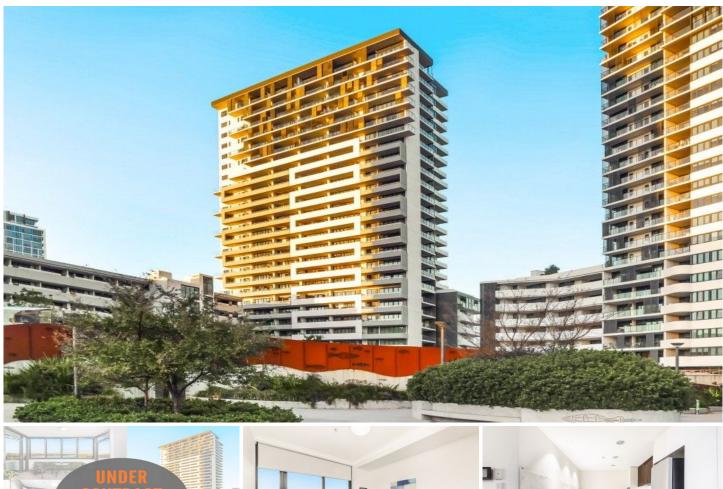

## Level 18/1805/46 Walker Street Rhodes NSW

You'll love this charming, 2 bedroom apartment with spectacular panoramic views of Homebush Bay. Come have a look at this 2 bedroom, 2 bathroom home with 1 car space will give you plenty of generous space to move about (without losing that quaint, cozy atmosphere. Wake up each morning to awe-inspiring sunrises in the East and drift off to sleep each night with the tranquil sounds of nature. Situated in a friendly community of Rhodes and just thirty minutes from the magnificent Sydney CBD. It is also a 5-minute walk to Rhodes train station and a 10-minute walk to the Rhodes Waterside Shopping centre.