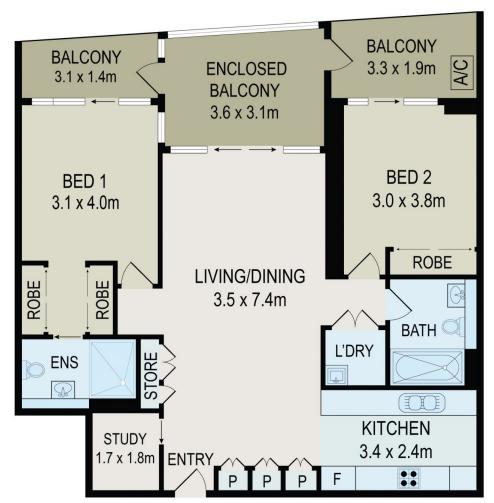

## Level 18/1805/46 Walker Street Rhodes NSW

You'll love this charming, 2 bedroom apartment with spectacular panoramic views of Homebush Bay. Come have a look at this 2 bedroom, 2 bathroom home with 1 car space will give you plenty of generous space to move about (without losing that quaint, cozy atmosphere. Wake up each morning to awe-inspiring sunrises in the East and drift off to sleep each night with the tranquil sounds of nature. Situated in a friendly community of Rhodes and just thirty minutes from the magnificent Sydney CBD. It is also a 5-minute walk to Rhodes train station and a 10-minute walk to the Rhodes Waterside Shopping centre.

## This property features:

- Stainless steel appliances
- Open plan living
- Enclosed balcony
- Built in wardrobes in all