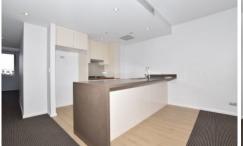

## Features including:

- -- Two generous sized bedrooms with built-in wardrobes, master room with en-suite.
- -- Modern open plan living room with carpets.
- -- Stylish kitchen with gas cooking and stone bench top, quality appliance
- -- Secured parking space
- -- Ducted air-conditioning, video intercom entry and lift access, internal laundry with a dryer
- -- Swimming pool, sauna, spa and gym in the apartment