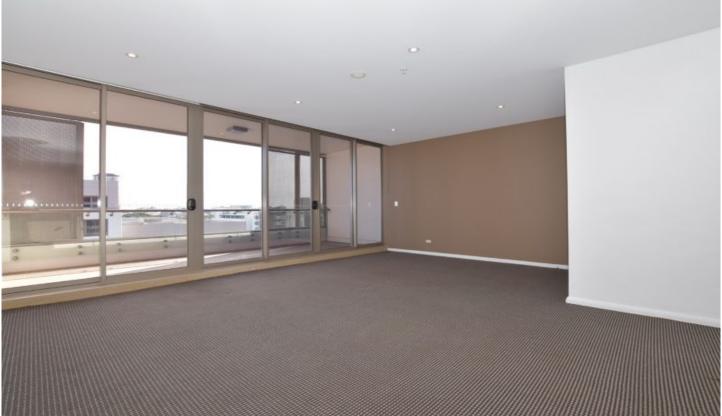

## Features including:

- -- Two generous sized bedrooms with built-in wardrobes, master room with en-suite.
- -- Modern open plan living room with carpets.
- -- Stylish kitchen with gas cooking and stone bench top, quality appliance
- -- Secured parking space
- -- Ducted air-conditioning, video intercom entry and lift access, internal laundry with a dryer
- -- Swimming pool, sauna, spa and gym in the apartment