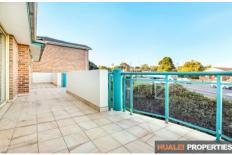

## This property features:

- Tiled throughout
- 2 bathroom with a extra toilet
- Double lock up garage
- Stainless steel appliances
- 2 balconies with 1 very large balcony
- Built-in wardrobe in all bedrooms
- 5 minutes walk to the Bankstown Central
- 10 minutes walk to the Bankstown train station