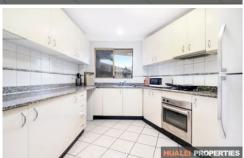

## This property features:

- Tiled throughout
- 2 bathroom with a extra toilet
- Double lock up garage
- Stainless steel appliances
- 2 balconies with 1 very large balcony
- Built-in wardrobe in all bedrooms
- 5 minutes walk to the Bankstown Central
- 10 minutes walk to the Bankstown train station