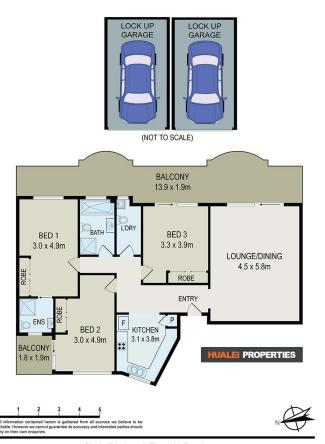

## 7/1-9 Rickard Road Bankstown NSW

This property presents a fully tiled living area that is architecturally designed. The building is a perfect chance for a start or an awesome investment! These private residential spaces provide a double lock-up garage, spacious balconies, spacious interiors, and easy access to shops, school, entertainment, and travel. Setting a new benchmark for urban living in the heart of Bankstown.

## This property features:

- Tiled throughout
- 2 bathroom with a extra toilet
- Double lock up garage
- Stainless steel appliances
- 2 balconies with 1 very large balcony
- Built-in wardrobe in all bedrooms
- 5 minutes walk to the Bankstown Central
- 10 minutes walk to the Bankstown train station

## 3 🖴 2 🔓 2 🗬

Building Size: 169 sqm

View : https://www.hualei.com.au/sale/nsw/cant

erburybankstown/bankstown/residential/

apartment/5826218

Kevin Shi (02) 9299 5402

HUALEI Sales (02) 9299 5402

7/1-9 Rickard Road, Bankstown