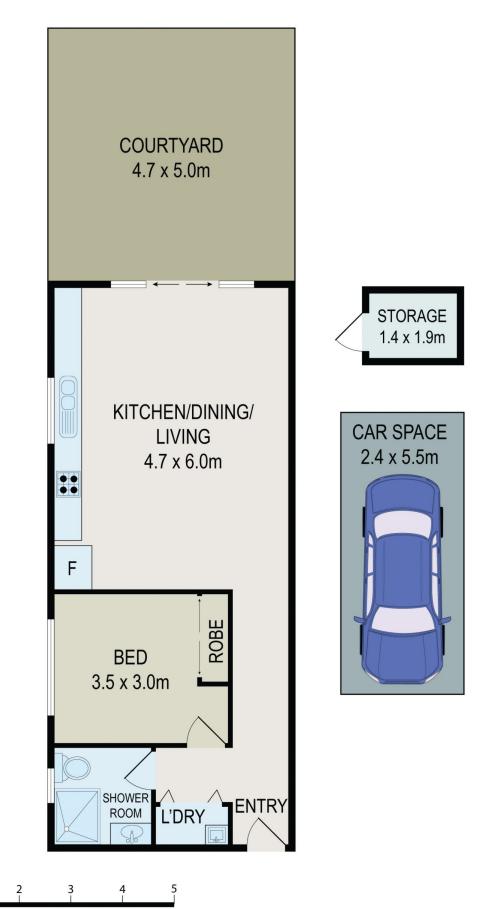

This property features:

- One generous bedroom with built-in
- Combined lounge and kitchen with gas cooking and stainless appliances
- Modernised bathroom
- One car parking space

This property is only available to the buyer who acts NOW. Stop reading and start calling: Steven Hou 0424 168 198 or Kevin Shi 0433 021 727