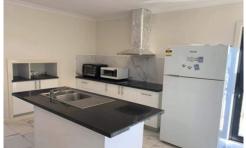

## features include:

- Furniture includes tables, sofa. chairs, wash machine, and beds.
- 5 separated bedrooms
- Electrical cooktops
- Range-hood
- Stone benchtop
- Built-in robes in all bedrooms