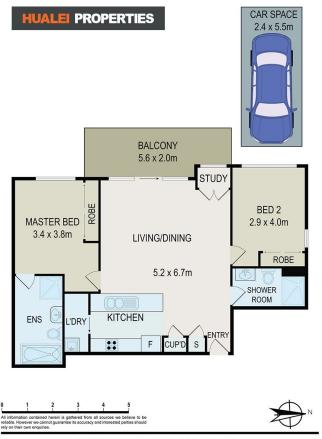

Building Size : 88 sqm

View : https://www.hualei.com.au/sale/nsw/nort hern-suburbs/epping/residential/apartme nt/5826227

Steven (Xuhua) HOU 0424 168 198

Kevin Shi (02) 9299 5402

© 2024 - Hualei Properties