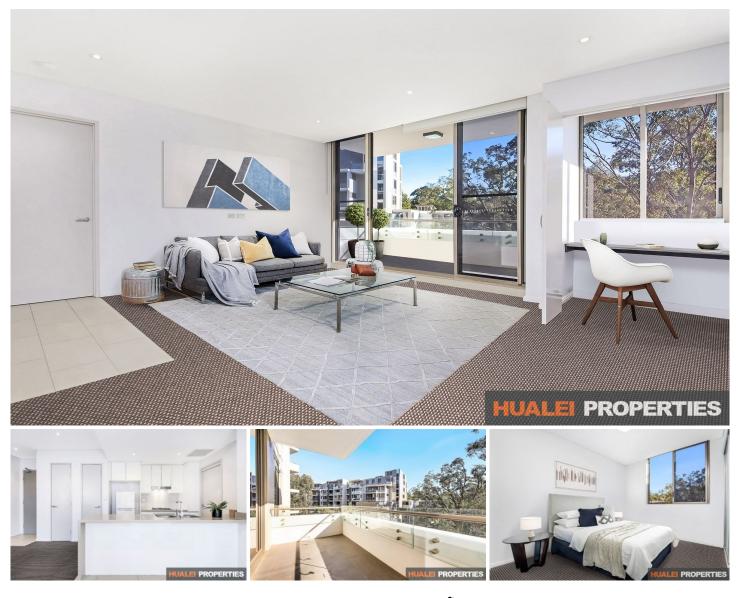

## Level 1/116/20 Epping Park Drive Epping NSW

Come live in the suburb that is sure to amaze you! Wake up to the morning sun with plenty of light in the day and humungous living area, this combined living/dining room gives you plenty of space to stretch your feet and your toes, with built-in wardrobes in all bedrooms and plenty of storage throughout the whole apartment. This luxurious design is only within this block.

This property features:

- Stainless steel appliances
- Modern bathroom
- Carpeted throughout
- Built-in wardrobes in all rooms
- Balcony with a view!
- Small study nook
- Epping West Public School catchment
- Carlingford Court shopping