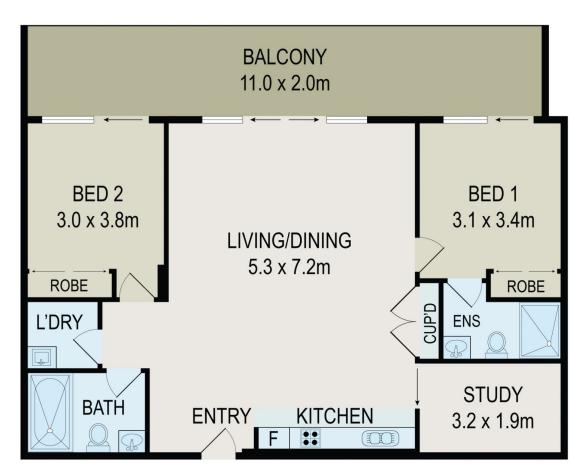

## Level 1/110/363 Beamish Street Campsie NSW

Stop right now and come have a look at this property, it won't be long until someone takes this property. This 2 bedroom apartment includes a small study room for you, with plenty of storage space throughout the whole property. This property is located just on the Edge of Campsie, leaving you out of the hustle and bustle but also allowing you to walk into the main shopping district. Only 7 minutes walk to Campsie train station and plenty of amenities/restaurants/shopping all around Campsie.

This property features:

- Tiled flooring throughout
- Stainless steel appliances
- Laundry room
- 2 car spaces

This property is only available to the buyer who acts NOW.

2 🗀 2 🔓 2 🖨

**View :** https://www.hualei.com.au/sale/nsw/canterburyba nkstown/campsie/residential/apartment/5826242