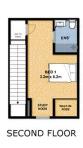

## This property features:

- Huge study area on the first floor
- Stainless steel appliances
- Ducted air conditioning
- Built-in wardrobes throughout
- Walking distance to shops and transport

Reference No.: 211836