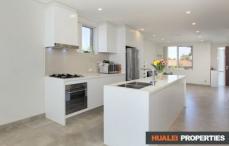

## This property features:

- Huge study area on the first floor
- Stainless steel appliances
- Ducted air conditioning
- Built-in wardrobes throughout
- Walking distance to shops and transport

Reference No.: 211836