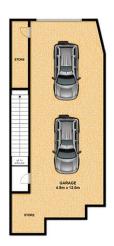

ew 3 bedroom terrace styled home available in the Carlingford area. Situated on the side of the outskirts of Carlingford but close enough to the hustle and bustle of city life. This townhouse of 4 levels is in an immaculate building, perfect for the family that is growing with enough comfort and privacy for all.

## This property features:

- Huge study area on the first floor
- Stainless steel appliances
- Ducted air conditioning
- Built-in wardrobes throughout
- Walking distance to shops and transport

Reference No.: 211836

Contact Danny Shi 0433 927 379 for an inspection today!

## 3 📭 2 🖺 2 🗬

**View :** https://www.hualei.com.au/lease/nsw/northern-su burbs/carlingford/residential/townhouse/5826281



Danny (Lei) SHI 0433 927 379



HUALEI Rental (02) 9299 5402

## HUALEI PROPERTIES











FIRST FLOOR



GROUND FLOOR