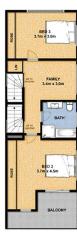

## 1/78-80 Adderton Road Carlingford NSW

Near new 3 bedroom terrace styled home available in the Carlingford area. Situated on the side of the outskirts of Carlingford but close enough to the hustle and bustle of city life. This townhouse of 4 levels is in an immaculate building, perfect for the family that is growing with enough comfort and privacy for all.

## This property features:

- Huge study area on the first floor
- Stainless steel appliances
- Ducted air conditioning
- Built-in wardrobes throughout
- Walking distance to shops and transport

Reference No.: 211836