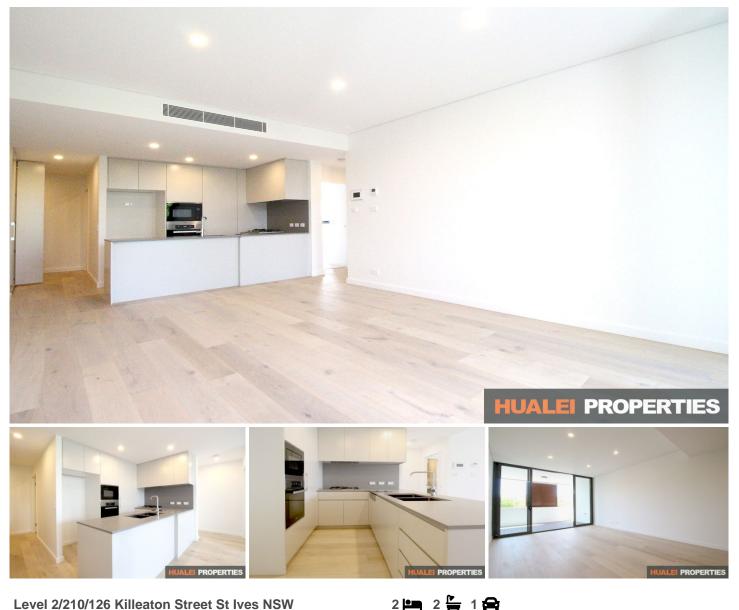

## Level 2/210/126 Killeaton Street St Ives NSW

This well-presented apartment located in a very convenient area. It is close to the shopping town, schools and public transport.

With the features:

- Two bedrooms with Built-Ins, main with en-suite;
- Internal laundry with dryer;

- Open plan living and dining leading to lovely sunny balcony;

- Gourmet kitchen with Gas cook top, Electric oven, Range hood, Dishwasher;

- Security basement parking, lift access;

ref: 207501

Danny (Lei) SHI 0433 927 379