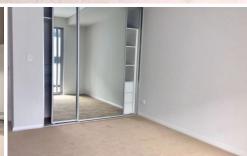

## Features:

- Large light filled open plan living and meals combined, overlooking the large balcony;
- Modern gas kitchen with stone bench tops, glass splash back and built in dishwasher;
- One decent sized bedroom, with built in and glass door robes
- Spacious study area;
- Secure car-park space