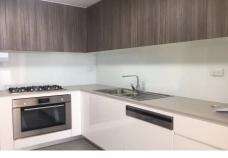

## Features:

- Large light filled open plan living and meals combined, overlooking the large balcony;
- Modern gas kitchen with stone bench tops, glass splash back and built in dishwasher;
- One decent sized bedroom, with built in and glass door robes
- Spacious study area;
- Secure car-park space