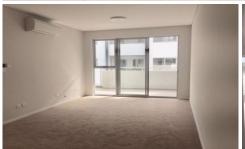

## Features:

- Large light filled open plan living and meals combined, overlooking the large balcony;
- Modern gas kitchen with stone bench tops, glass splash back and built in dishwasher;
- One decent sized bedroom, with built in and glass door robes
- Spacious study area;
- Secure car-park space