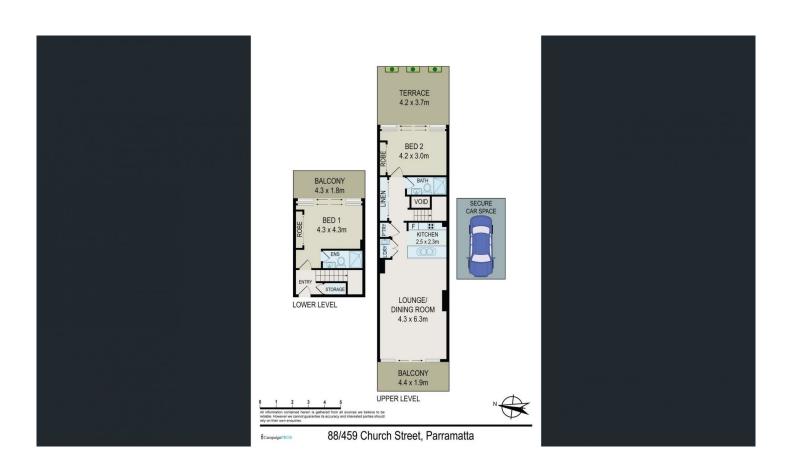

## 88/459-463 Church Street Parramatta NSW

This spacious two-bedroom apartment offers a spacious combined living and dining room. There are stainless steel appliances throughout the kitchen with plenty of cupboard space. This property also features a split level living in Parramatta North Tower.

Both bedrooms include built-in wardrobes and also include carpet in both rooms. The apartment also offers a large balcony space. Perfect for someone that requires Public transport accessibility.

Conveniently located close to shops, restaurants, train stations, schools, and other amenities, this spacious two-bedroom apartment offers more than what you can expect. Enormous 2 bedrooms