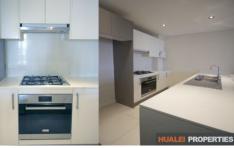

## 88/459-463 Church Street Parramatta NSW

This spacious two-bedroom apartment offers a spacious combined living and dining room. There are stainless steel appliances throughout the kitchen with plenty of cupboard space. This property also features a split level living in Parramatta North Tower.