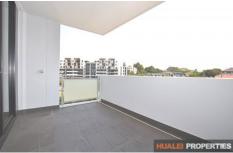

## Other Features Include:

- Two generously appointed bedrooms;
- Two tidy bathrooms with wall mounted glass;
- The sun-filled open plan design captures light and air with an open living area leading to a generous balcony;
- Designer kitchen with sleek stone benchtops
- Split air conditioning / Reverse cycle deducted air-conditioning system;
- The top garden is a public area;
- One secure car space.