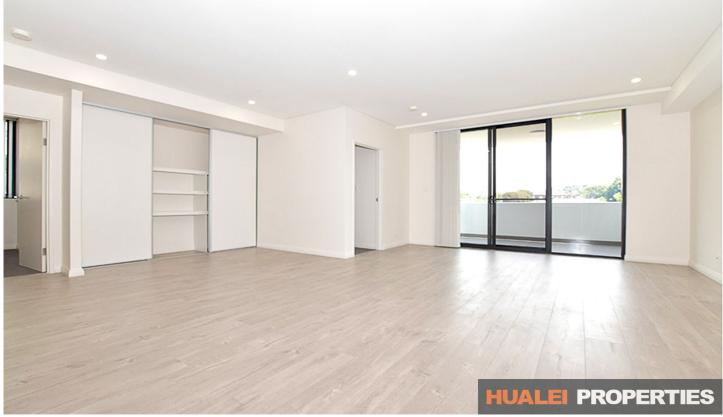

## Other Features Include:

- Two generously appointed bedrooms;
- Two tidy bathrooms with wall mounted glass;
- The sun-filled open plan design captures light and air with an open living area leading to a generous balcony;
- Designer kitchen with sleek stone benchtops
- Split air conditioning / Reverse cycle deducted air-conditioning system;
- The top garden is a public area;
- One secure car space.