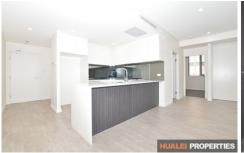

## Other Features Include:

- Two generously appointed bedrooms;
- Two tidy bathrooms with wall mounted glass;
- The sun-filled open plan design captures light and air with an open living area leading to a generous balcony;
- Designer kitchen with sleek stone benchtops
- Split air conditioning / Reverse cycle deducted air-conditioning system;
- The top garden is a public area;
- One secure car space.