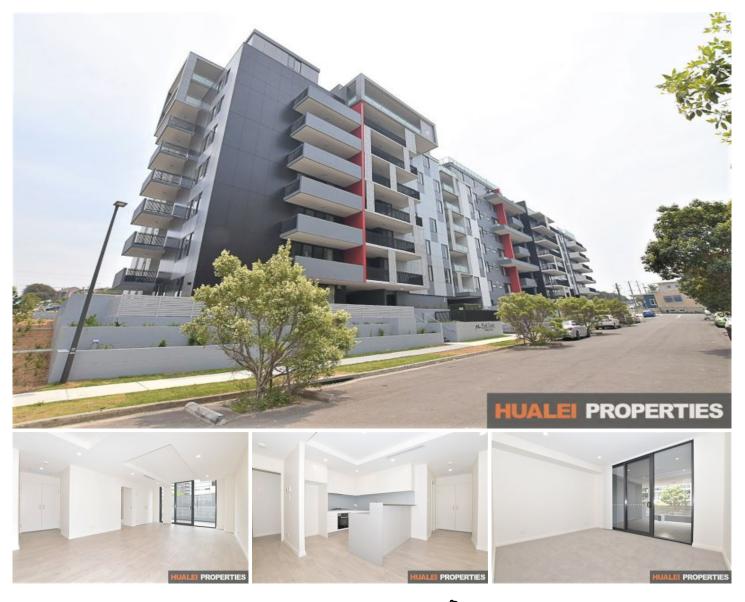

## Level G/16/5 Bidjigal Road Road Arncliffe NSW

This apartment is located in an enviable location, only a short drive to the beach at Brighton Le Sands, Sydney Airport and the CBD.

Other Features Include:

- Three ensuites bedrooms;
- Private garden area
- Modern bathrooms with wall mounted glass;

- The sun-filled open plan design captures light and air with an open living area leading to the private garden.

- Designer kitchen with sleek stone benchtops
- Split air conditioning / Reverse cycle deducted air-conditioning system;
- The top garden is a public area;
- Two secure car space.

(Reference: 220505)

View : https://www.hualei.com.au/lease/nsw/st-george/a rncliffe/residential/apartment/5826288