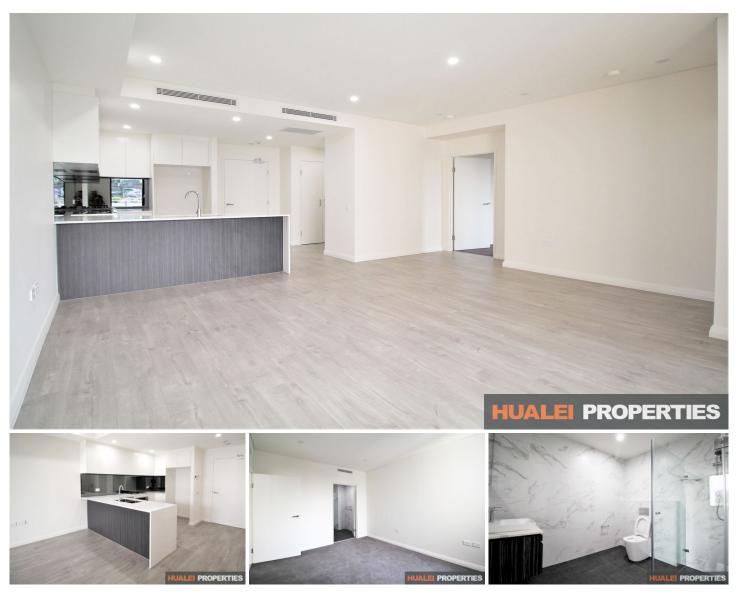

## 305/5 Bidjigal Road Arncliffe NSW

This brand new apartment is located in an enviable location, only a short drive to the beach at Brighton Le Sands, Sydney Airport and the CBD. It offers a large top roof garden and BBQ area.

Other Features Include:

- Two generously appointed bedrooms;
- Two tidy bathrooms with wall mounted glass;

- The sun-filled open plan design captures light and air with an open living area leading to a generous balcony;

- Designer kitchen with sleek stone benchtops
- Split air conditioning / Reverse cycle deducted air-conditioning system;
- The top garden is a public area;
- One secure car space.

(Ref: 220532)

View : https://www.hualei.com.au/lease/nsw/st-george/a rncliffe/residential/apartment/5826291