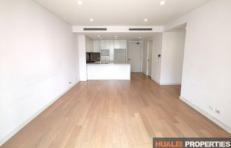

## Other features includes:

- Open plan living design with an unbeatable water view via your balcony
- Combined dining and living area sunfilled all-day
- Ducted airconditioning
- Timber floors throughout
- 2 oversized bedrooms with built-in wardrobes
- Modern designed bathroom
- With gas cooking and stainless steel appliances
- Internal laundry
- Secured car space with storage