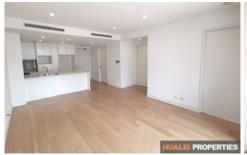

## Other features includes:

- Open plan living design with an unbeatable water view via your balcony
- Combined dining and living area sunfilled all-day
- Ducted airconditioning
- Timber floors throughout
- 2 oversized bedrooms with built-in wardrobes
- Modern designed bathroom
- With gas cooking and stainless steel appliances
- Internal laundry
- Secured car space with storage