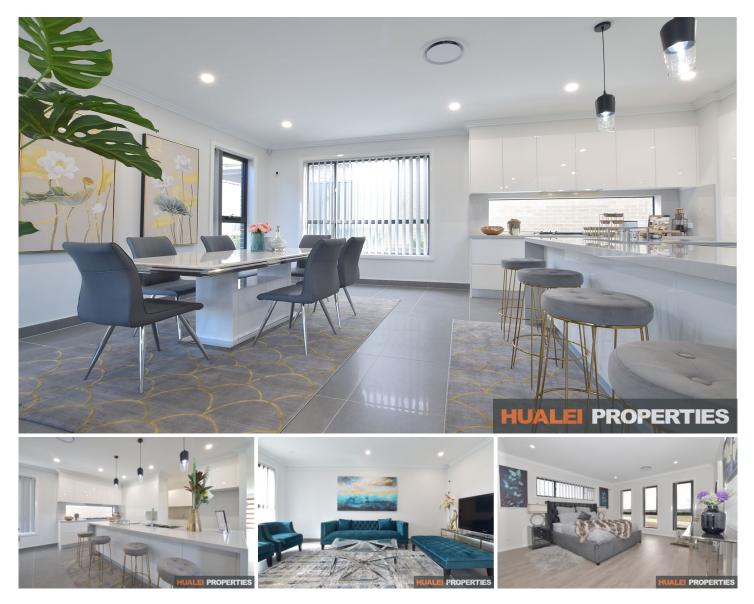

## **Bringelly Road Leppington NSW**

Come in on the ground floor, and take your piece of this fruitful pie.

Poised to be built in the heart of Sydney's new South-West, global leading infrastructural hub - Aerotropolis.

Located all within the NSW Government's proposed new North-South rail line that will run through the new city.

**Price** : From \$674,500

**View** : https://www.hualei.com.au/sale/nsw/macarthurca mden/leppington/residential/house/5826293