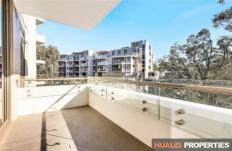

## Other features include:

- Both two bedrooms with built-ins, master room with en-suite;;
- Modern kitchen with stone bench table and gas cooking;
- Two well-maintained bathrooms, main with bathtub;
- Central air-con;
- Over-sized balcony;
- One secured car space;