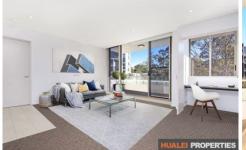

## Other features include:

- Both two bedrooms with built-ins, master room with en-suite;;
- Modern kitchen with stone bench table and gas cooking;
- Two well-maintained bathrooms, main with bathtub;
- Central air-con;
- Over-sized balcony;
- One secured car space;