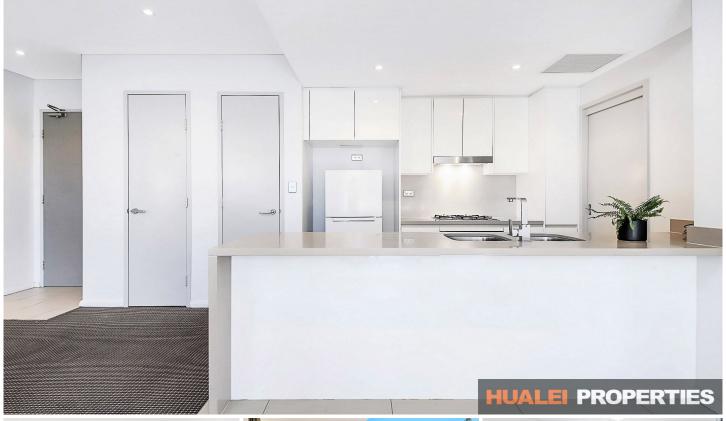

## Other features include:

- Both two bedrooms with built-ins, master room with en-suite;;
- Modern kitchen with stone bench table and gas cooking;
- Two well-maintained bathrooms, main with bathtub;
- Central air-con;
- Over-sized balcony;
- One secured car space;