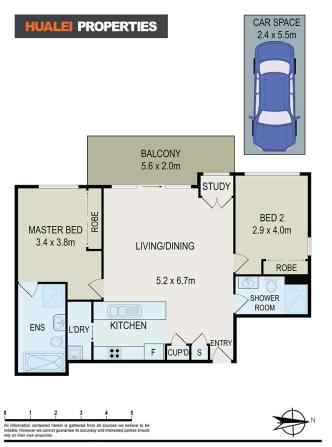

## 116/20 Epping Park Drive Epping NSW

This apartment is set in a secure block with underground parking and lift. The block is located within 2mins to bus stop, taking bus can directly to Macquarie University, and train station. All the facility include swimming pool, spa, sauna, gym, tennis court , BBQ area etc are welcome to use. Epping has an excellent school range from kindy to University.

## Other features include:

- Both two bedrooms with built-ins, master room with en-suite;;
- Modern kitchen with stone bench table and gas cooking;
- Two well-maintained bathrooms, main with bathtub;
- Central air-con;
- Over-sized balcony;
- One secured car space;