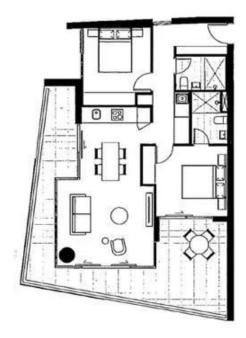

## 3802/88 Church Street Parramatta NSW

Centrally located in Parramatta Chinatown with just minutes away to Parramatta CBD suiting perfectly for both families, and professionals.

Just about 1 minute walk to Parramatta Train Station and Westfield shopping centre

Total exposure view of Sydney CBD from the top floor, equipped with rooftop garden and BBQ areas.

Retail shops and restaurants on the ground floor for your convenience.

Well located within close proximity to Schools, University, Hospital, & Medical Centre

## This property features:

- Caesarstone benchtops
- Miele appliances
- Mirrored splash back in the Kitchen

## 2 🔄 2 🖺 1 🗬

**View :** https://www.hualei.com.au/sale/nsw/parramatta/p arramatta/residential/apartment/5826322

Steven (Xuhua) HOU 0424 168 198

Kevin Shi (02) 9299 5402