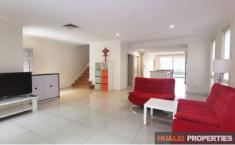

## This Townhouse includes:

- 4 Spacious Bedrooms (3 Upstairs, 1 downstairs)
- Open-plan living design
- Modern Kitchen
- 3.5 spacious and clean Bathrooms
- Internal Laundry with washer and dryer
- Partly furnished
- The complex includes Gym, Pool and Sauna access
- Lock-up garage with storage