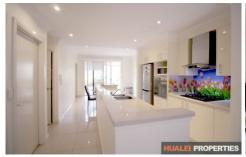

## This Townhouse includes:

- 4 Spacious Bedrooms (3 Upstairs, 1 downstairs)
- Open-plan living design
- Modern Kitchen
- 3.5 spacious and clean Bathrooms
- Internal Laundry with washer and dryer
- Partly furnished
- The complex includes Gym, Pool and Sauna access
- Lock-up garage with storage