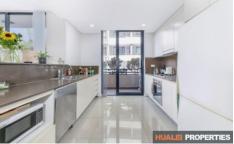

## This Property Features:

- Three spacious bedrooms with built-ins and balcony.
- Main bedroom with ensuite
- Open plan kitchen with gas cooking and ample cupboard space
- Modern designed bathrooms
- Ducted air conditioning
- Internal laundry
- Video security intercom
- Secured building access and 1 car space