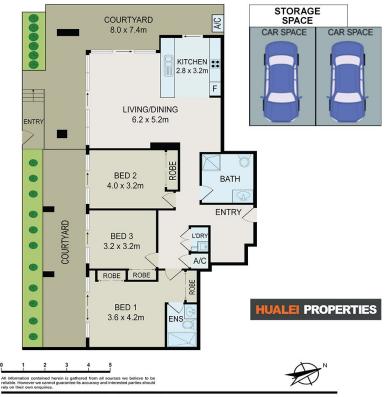

## Level G/1/2 Galara Street Rosebery NSW

This stunning three-bedroom apartment located on the ground floor with a short walk to public transport, bus routes to CBD, UNSW, and Sydney Airport.

## This Property Features:

- Three spacious bedrooms with built-ins and balcony.
- Main bedroom with ensuite
- Open plan kitchen with gas cooking and ample cupboard space
- Modern designed bathrooms
- Ducted air conditioning
- Internal laundry
- Video security intercom
- Secured building access and 1 car space