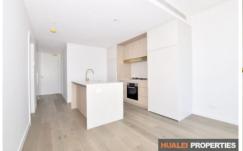

## Property features include:

- Large, sunfilled open plan living design
- Designer Kitchen and Bathroom with top of the line finishes and appliances
- 1 generously sized bedrooms
- Entertainers balcony
- Study with window
- Ducted air-conditioning throughout
- Car space