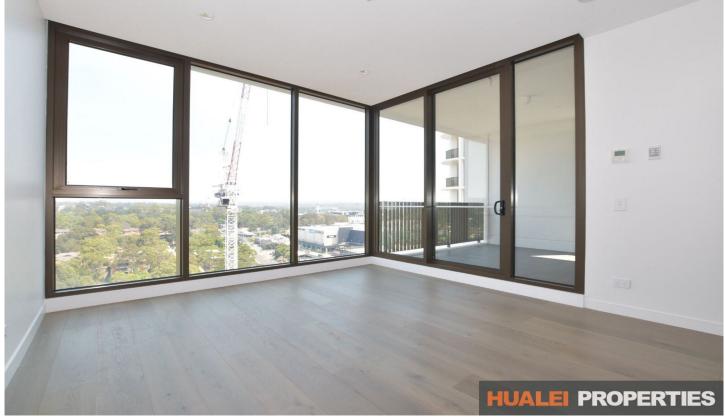

## Property features include:

- Large, sunfilled open plan living design
- Designer Kitchen and Bathroom with top of the line finishes and appliances
- 1 generously sized bedrooms
- Entertainers balcony
- Study with window
- Ducted air-conditioning throughout
- Car space