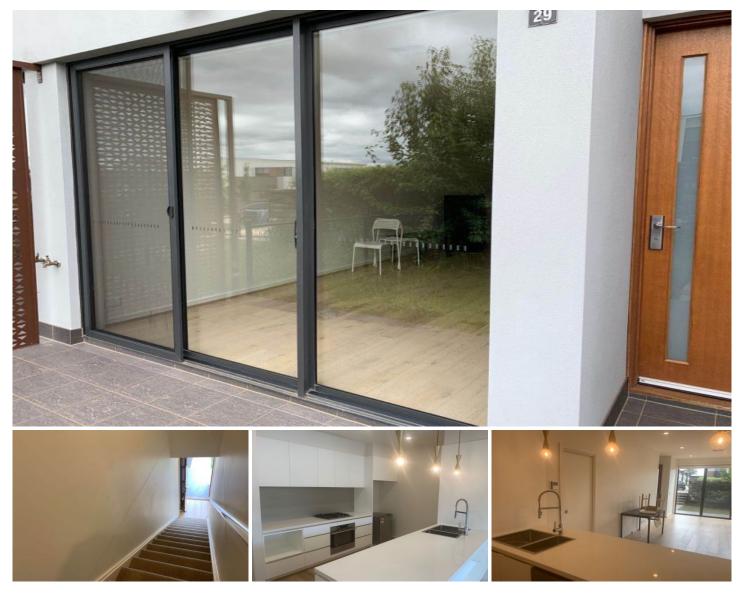

30/1 Rouseabout Street Lawson ACT

STYLISH THREE BEDROOMS TOWNHOUSE

Split over two levels is this outstanding 3 bedroom townhouse located in the heart of Lawson.

The modern spacious kitchen is the heart of the home, featuring modern cabinetry, stone benchtops and modern appliances overlooking the open plan dining and lounge room which opens out to the secure courtyard.

The top floor offers a master bedroom with an impressive walk-in robe and ensuite, all other remaining bedrooms include built-in robes. The bathrooms are adorned with floor to ceiling tiling complimenting the sophisticated, simplistic style of modern living.