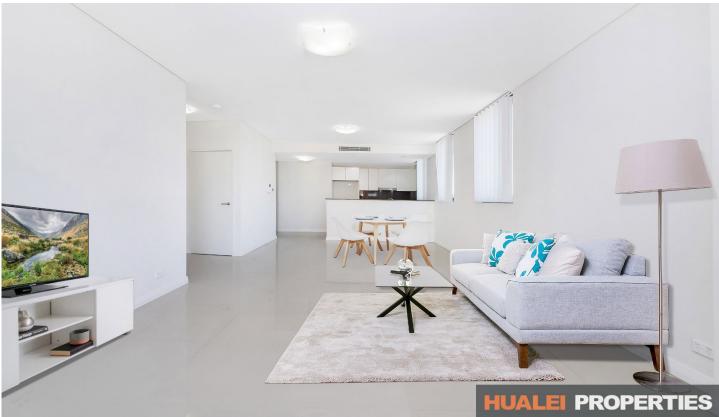

## 409F/42-44 Pemberton Street Botany NSW

\*\*Entrance from Building 6 on Mahroot Rd\*\* Located away from a high volume traffic area in Building 6 of the block, this apartment offers convenience and privacy. Located within 10 minutes to all amenities including Mascot train station, retail shops, cafes, restaurants, and Eastgardens shopping centre. This property will tick all your boxes at a great price.

## Property Features Include:

- Open plan living design
- Modern kitchen with top-end finishes and appliances
- Great entertainer's balcony
- 1 generously sized bedroom
- 1 conveniently situated multi-purpose room near the entrance that can be easily utilised as a 2nd bedroom