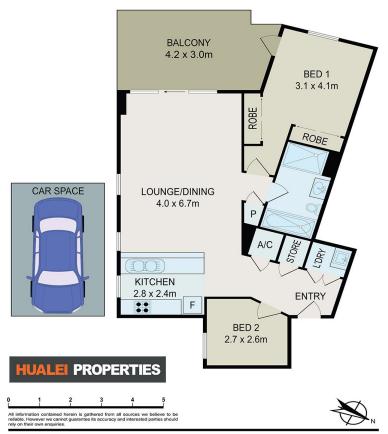

## 409F/42-44 Pemberton Street Botany NSW

\*\*Entrance from Building 6 on Mahroot Rd\*\* Located away from a high volume traffic area in Building 6 of the block, this apartment offers convenience and privacy. Located within 10 minutes to all amenities including Mascot train station, retail shops, cafes, restaurants, and Eastgardens shopping centre. This property will tick all your boxes at a great price.

## Property Features Include:

- Open plan living design
- Modern kitchen with top-end finishes and appliances
- Great entertainer's balcony
- 1 generously sized bedroom
- 1 conveniently situated multi-purpose room near the entrance that can be easily utilised as a 2nd bedroom