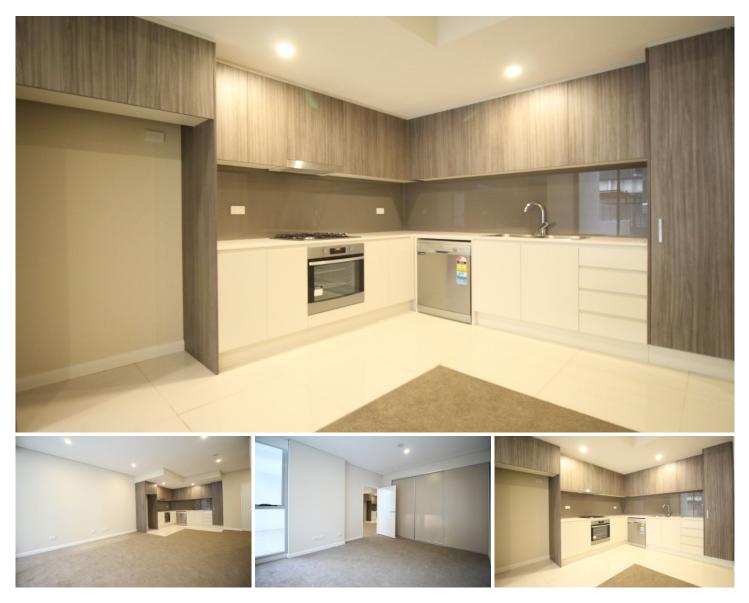

Level G/301/2 Thallon Street Carlingford NSW

This one year old apartment is located in The Somerset complex. Opposite to the acclaimed James Ruse Agricultural High School and a short walk to Carlingford railway station.

Features including:

- --One spacious bedroom with large wardrobes.
- --Open plan living area that opens onto balcony.
- --Kitchen includes stainless steel fitting.
- --Local restaurants and cafes

--Easy access to major arterial road Pennant Hills Road and to the  $\ensuremath{\mathsf{M2}}$ 

Motorway

--Fast commute to the City, Airport, Parramatta, Chatswood, Macquarie ----Park and University.

--Few minutes' drive to Carlingford Court, Parramatta Lakes and the

**View** : https://www.hualei.com.au/lease/nsw/northern-su burbs/carlingford/residential/apartment/5826346