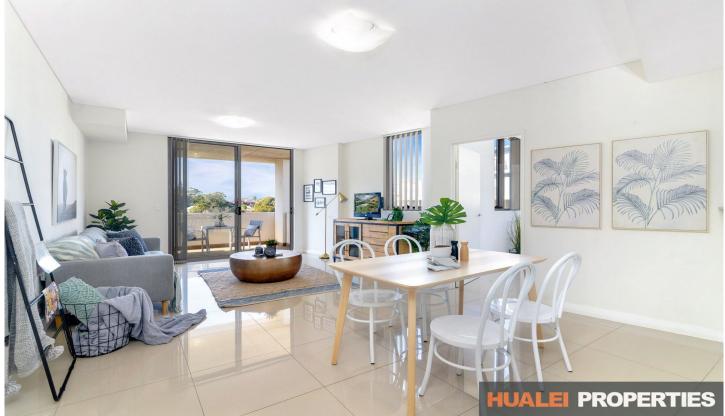

## 408F/42-44 Pemberton Street Botany NSW

\*\*Entrance from Building 6 on Mahroot Rd\*\* Located away from a high volume traffic area in Building 6 of the block, this apartment offers convenience and privacy. Located within 10 minutes to all amenities including Mascot train station, retail shops, cafes, restaurants, and Eastgardens shopping centre. This property will tick all your boxes.

## Property Features Include:

- Open plan living design
- Modern kitchen with top-end finishes and appliances
- Great entertainer's balcony
- 2 generously sized bedrooms
- 1 conveniently situated multi-purpose room that can be utilised as a 3rd bedroom
- 2 car spaces