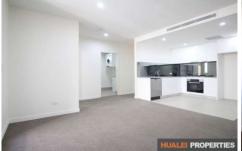

## Features Include:

- Luxury built-in robe to spacious bedroom
- Open-plan living/dining area with bright floor-to-ceiling outlook
- Gourmet kitchen including gas cook top, electric oven, ducted range hood & dishwasher
- Generous sized balcony