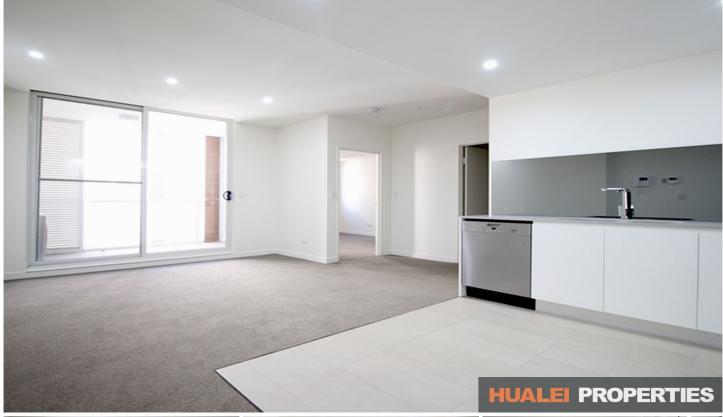

## Features Include:

- Luxury built-in robe to spacious bedroom
- Open-plan living/dining area with bright floor-to-ceiling outlook
- Gourmet kitchen including gas cook top, electric oven, ducted range hood & dishwasher
- Generous sized balcony