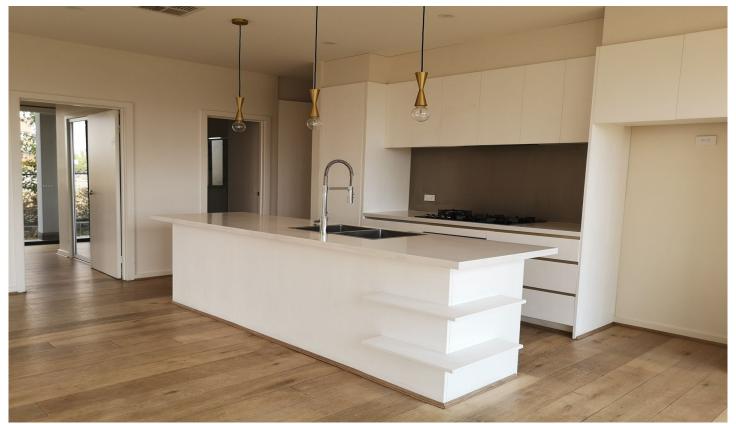

On the second floor, the modern spacious kitchen is the heart of the home, featuring modern cabinetry, stone benchtops and modern appliances overlooking the open plan dining and lounge room which opens out to the secure courtyard. this level also offers a bedroom with ensuite.