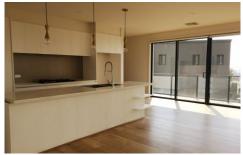

On the second floor, the modern spacious kitchen is the heart of the home, featuring modern cabinetry, stone benchtops and modern appliances overlooking the open plan dining and lounge room which opens out to the secure courtyard. this level also offers a bedroom with ensuite.