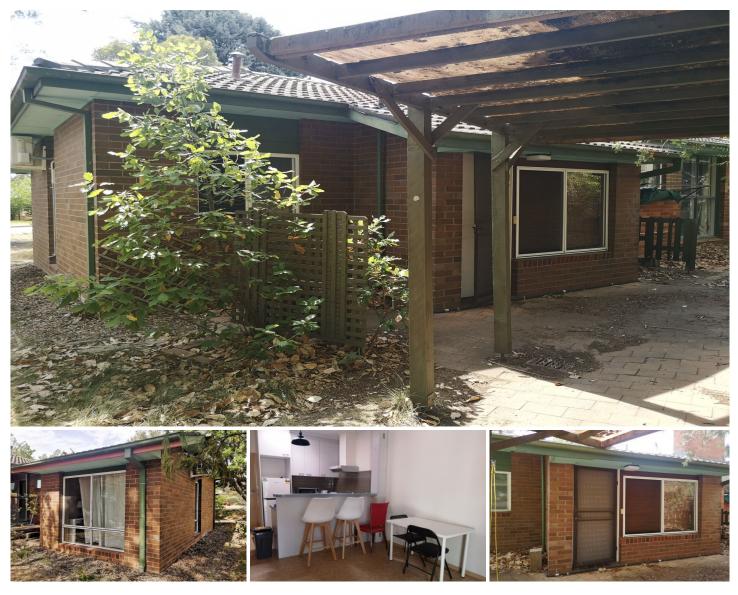

## 2/2 Kerferd Street Watson ACT

One bedroom granny flat with separated living area, bedroom, kitchen, bathroom, separate access and car space for rent in Watson.

Mostly suitable for working professional couple and ACU students.

This property is situated just opposite the Justice Robert Hope Park and it's a 10 minutes walk to Watson local shops.

Fully furnished(TV and all the appliances included), move-in any time  $% \left( {{\rm{TV}}} \right) = {{\rm{TV}}} \left( {{\rm{TV}}} \right) = {{\rm{TV}}} \left( {{\rm{TV}}} \right)$ 

Good size living, room and kitchen area.

The floor covered with timber.

? Separate and attached to the house.

? High ceilings in the kitchen-living area

View : https://www.hualei.com.au/lease/act/inner-north/ watson/residential/block-of-units/5826354