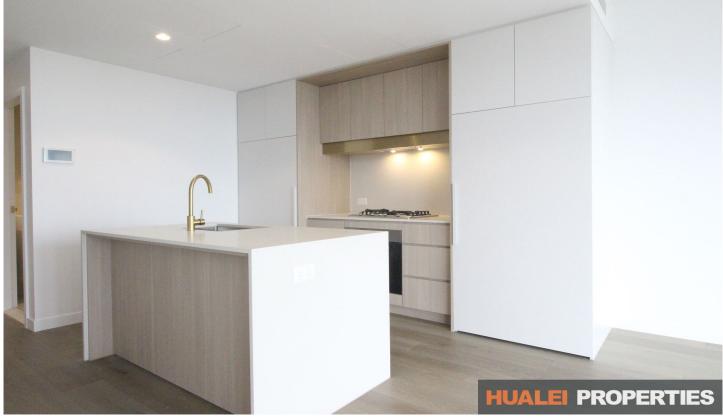

## Property features include:

- Large, sunfilled open plan living design
- Designer Kitchen and Bathrooms with top of the line finishes and appliances
- 2 generously sized bedrooms plus 1 study room
- Entertainers balcony
- Ducted air-conditioning throughout
- One car space with separate storage cage