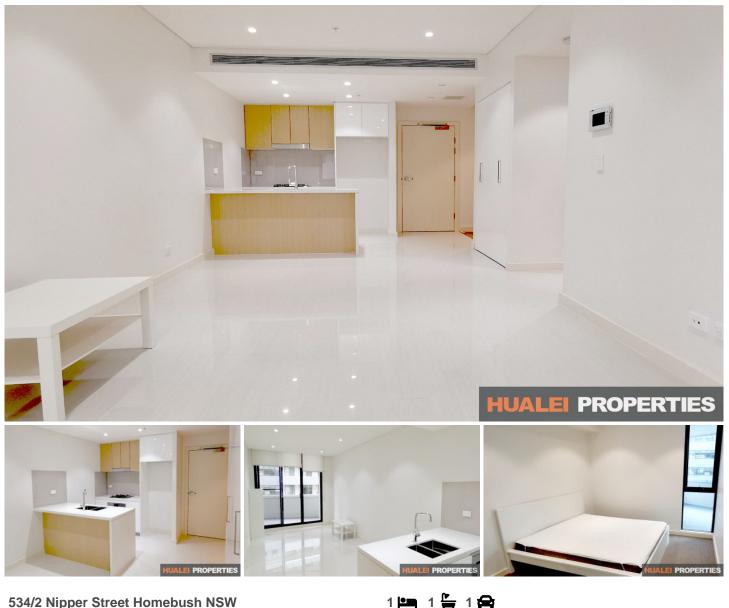

## 534/2 Nipper Street Homebush NSW

Its location is footsteps from the thriving Bakehouse Quarter, cafes, shops, schools & transportation.

This property features:

- Exceptional open plan living zone opens to outdoors
- Modern Kitchen with quality finishes and appliances
- Modern Bathroom
- 1 large bedroom
- Study